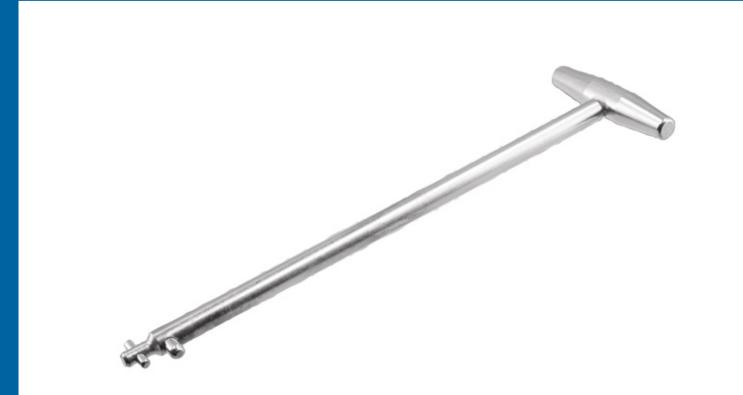

## **Door Lock Repair Tool - for Renault**

This door handle tool has been specifically designed to allow the removal and installation of the front door lock mechanisim on the Renault Mégane and Scénic, without the need for removing any interior door trim. The lock is accessed through a port on the side of the door and once the tool has been used to release the lock mechanism it can then be eased back from the door by hand, without the need for any additional tools, reducing the chance of causing any damage to the exterior paintwork.

## **Additional Information**

- · For removing & installing the front door locks without the need to remove the inside door panel.
- Applications: Renault Mégane, Scénic.
- · Length: 165mm.
- Handle width: 45mm.
- · Manufactured from S45C carbon steel, with a satin finish.